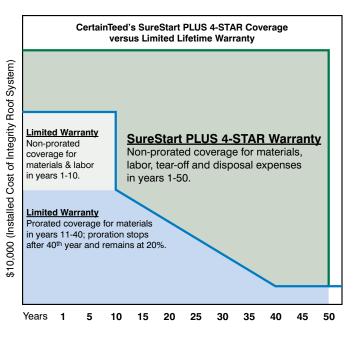

#### And only SureStart PLUS enhances your warranty coverage to give you more peace of mind

Not only does CertainTeed's exclusive SureStart PLUS offer the best protection you can get over the long term, it expands your coverage even more. Refer to the graph and example costs to the right. Here's how SureStart PLUS extended warranty protection is different from any other coverage:

#### SureStart PLUS Coverage protects your investment

#### Installed cost of an Integrity Roof System: \$10,000

| Projected Replacement Cost<br>of an Integrity Roof System<br>(assumes 2% Annual Inflation) |                | Value Provided by<br>a Typical<br>Limited Warranty | Value Provided by<br>SureStart PLUS<br>4- STAR Coverage |  |
|--------------------------------------------------------------------------------------------|----------------|----------------------------------------------------|---------------------------------------------------------|--|
| Year                                                                                       | Projected Cost | Amount Provided                                    | Amount Provided                                         |  |
| 1                                                                                          | \$10,200       | \$6,120                                            | \$10,200                                                |  |
| 5                                                                                          | \$11,041       | \$6,625                                            | \$11,041                                                |  |
| 10                                                                                         | \$12,190       | \$7,314                                            | \$12,190                                                |  |
| 11                                                                                         | \$12,434       | \$3,233                                            | \$12,434                                                |  |
| 20                                                                                         | \$14,859       | \$2,972                                            | \$14,859                                                |  |
| 30                                                                                         | \$18,114       | \$2,415                                            | \$18,114                                                |  |
| 40                                                                                         | \$22,080       | \$1,472                                            | \$22,080                                                |  |
| 50                                                                                         | \$26,916       | \$1,794                                            | \$26,916                                                |  |
| This symple is been an most shingle mean fast year limited were price and is for           |                |                                                    |                                                         |  |

This example is based on most shingle manufacturers limited warranties and is for illustrative purposes only. Actual costs will vary by region and roof type.

Warranty coverage comparison over time (Example is for a residential home; see warranty for details)